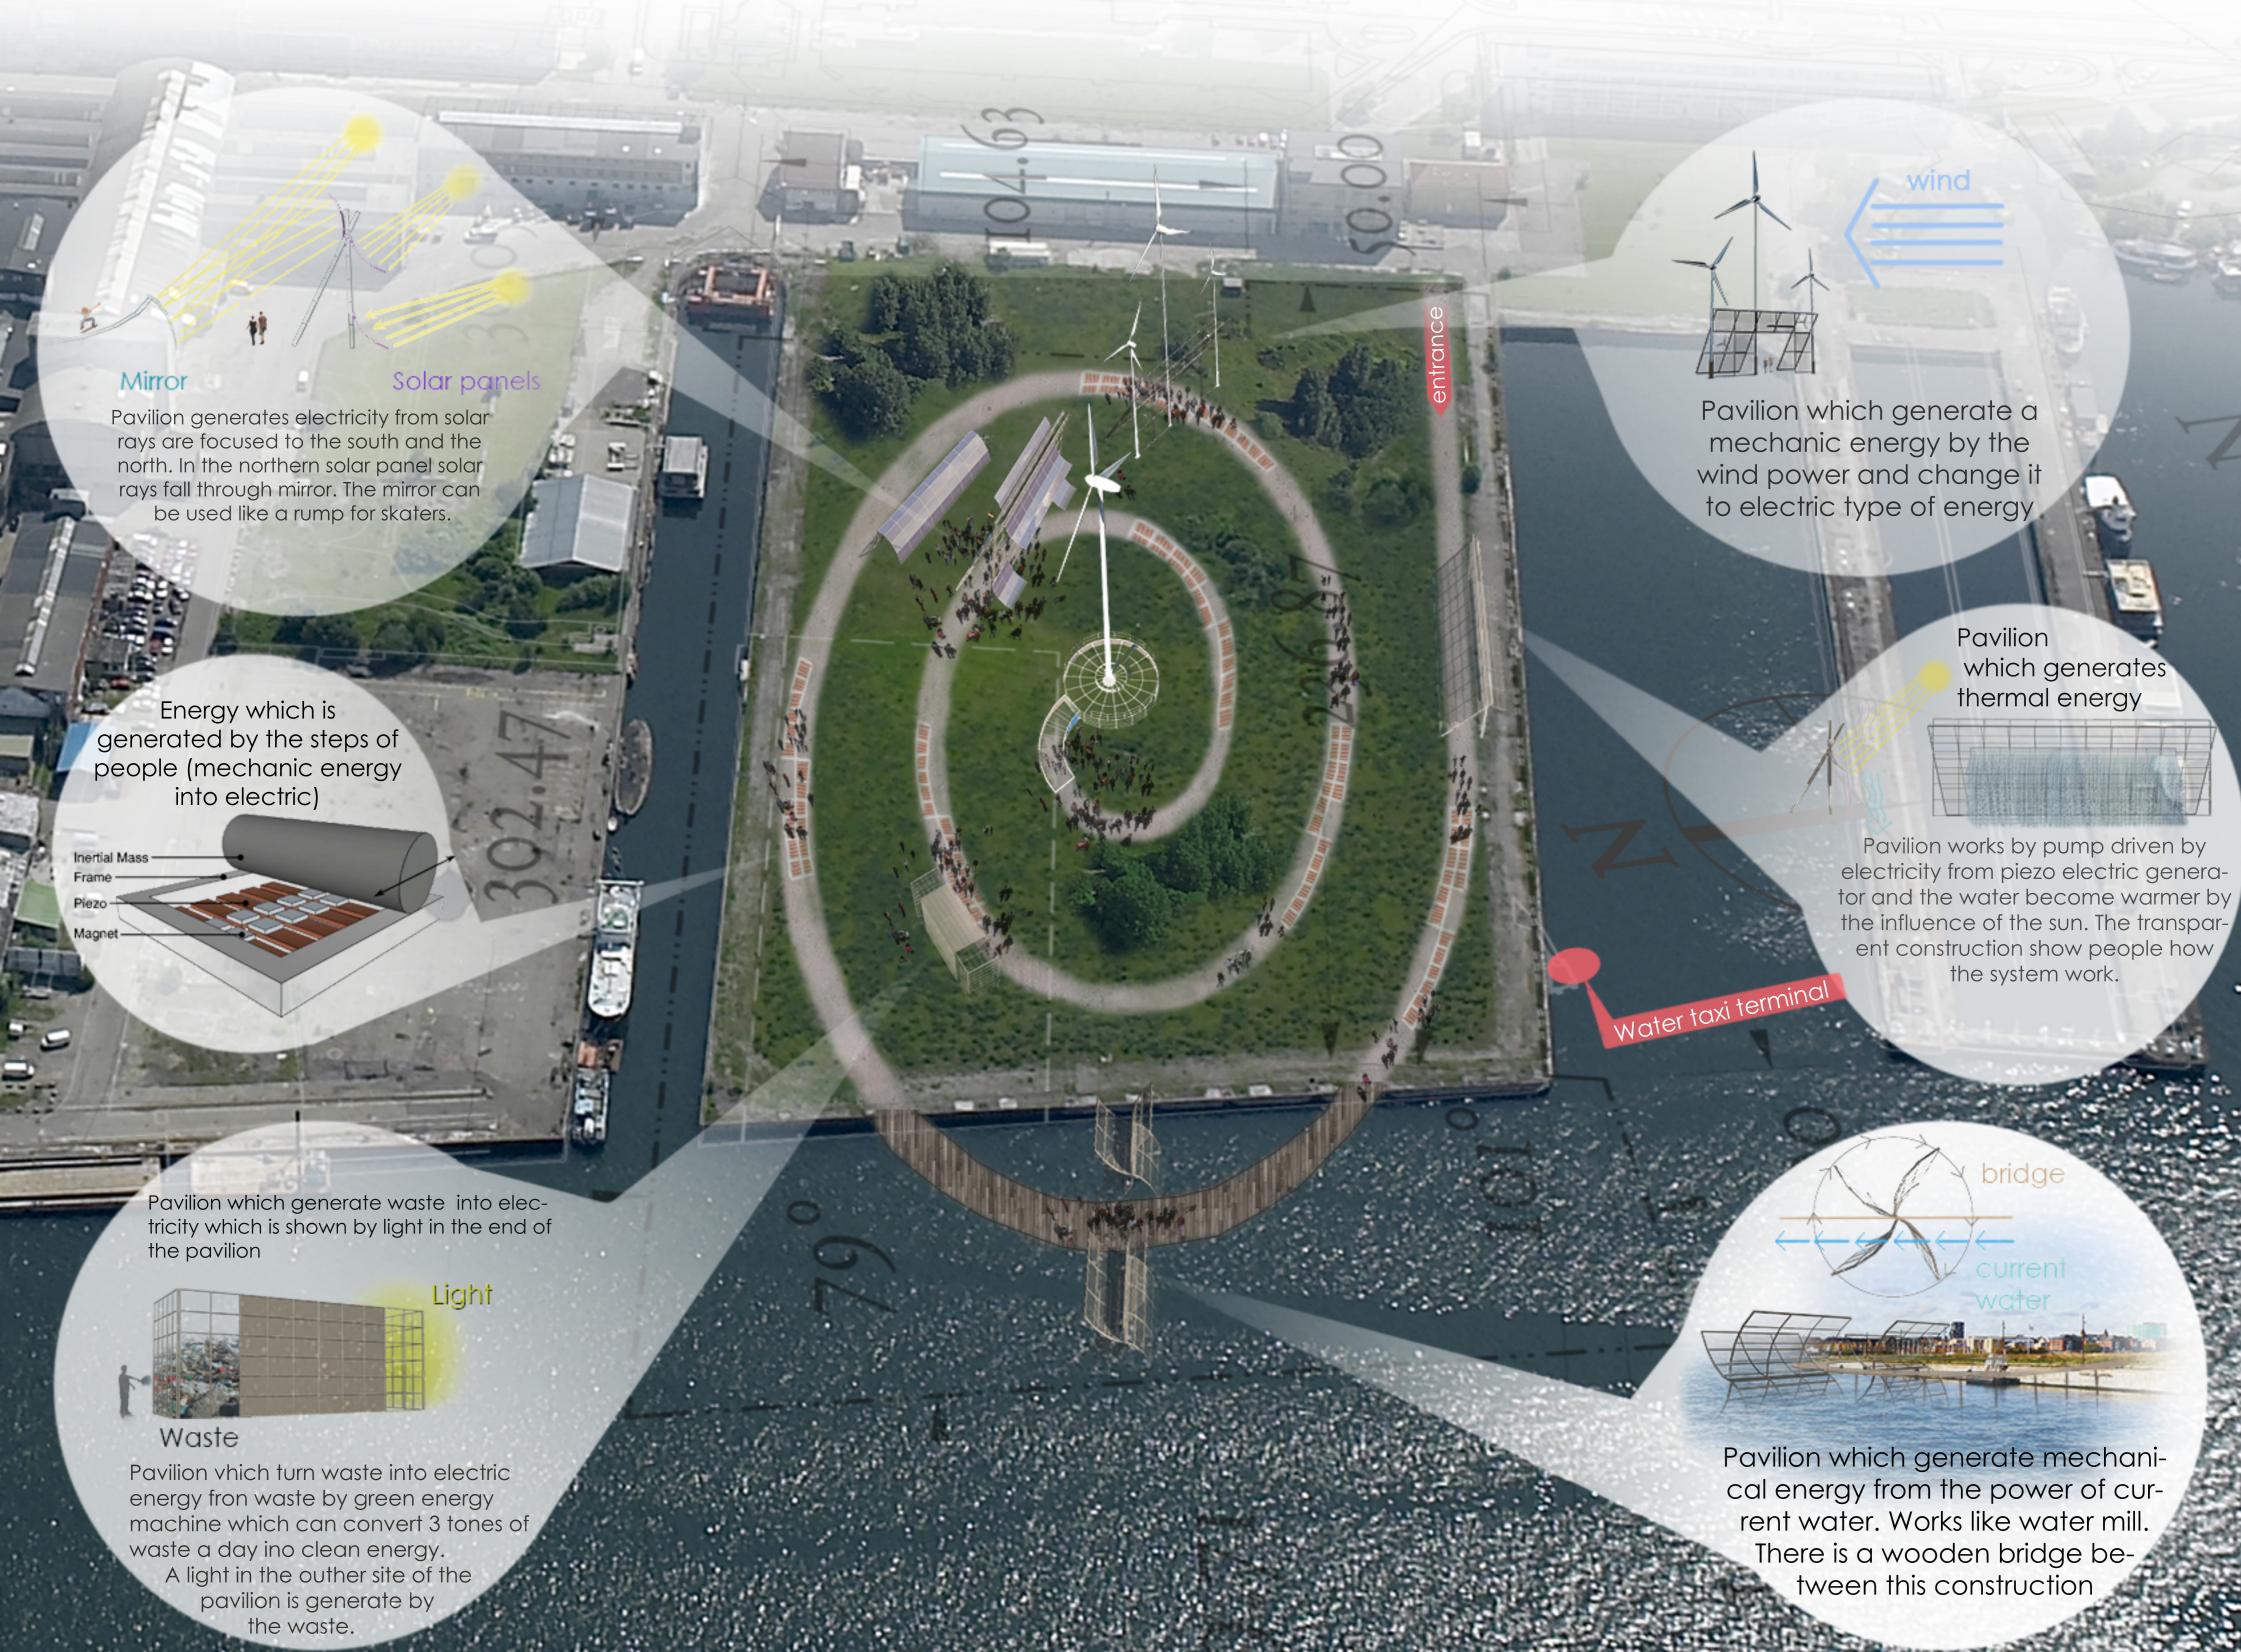

The basic idea of the installation is to pay people's attention to alternative and renewable energy sources and show their importance and stages of development!

## Piezo electric generator

In this conceptual project used method of energy generation by the people -piezoelectric generators.

They converts mechanic impulses into electrical energy.

Generators can be inserted under the walkway and partly open under the glass surface ( to interested people visually) Piezoelectric generators can interact with outher systems of producing energy.

Walking people will produce electricity that later can be used to working of street lanterns and also to charge different devices like mobile phones or laptop and wifi.

From this center pavilion people can see more infrastructure around them. Spiral visually open when the people climbed to the top of the cylinder pavillion. They can also charge their devises by the energy they generate

In the center of the spiral, people understand that the most progressive source of energy is themselves. Mechanical influences of the foot on the surface of the track.