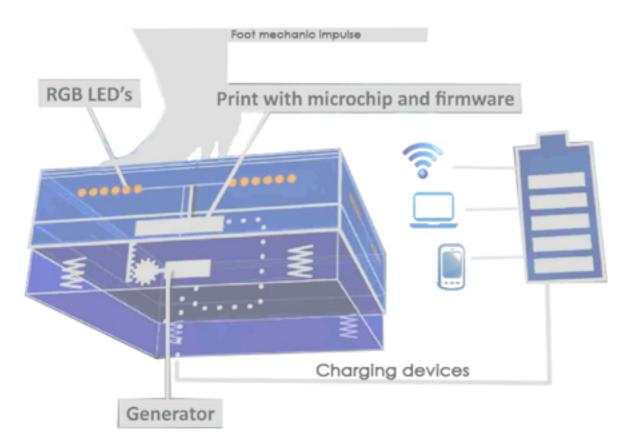

## Piezo electric generator

In this conceptual project used method of energy generation by the people -piezoelectric generators.

They converts mechanic impulses into electrical energy.

Generators can be inserted under the walkway and partly open under the glass surface ( to interested people visually) Piezoelectric generators can interact with outher systems of producing energy.

Walking people will produce electricity that later can be used to working of street lanterns and also to charge different devices like mobile phones or laptop and wifi.

From this center pavilion people can see more infrastructure around them. Spiral visually open when the people climbed to the top of the cylinder pavillion. They can also charge their devises by the energy they generate