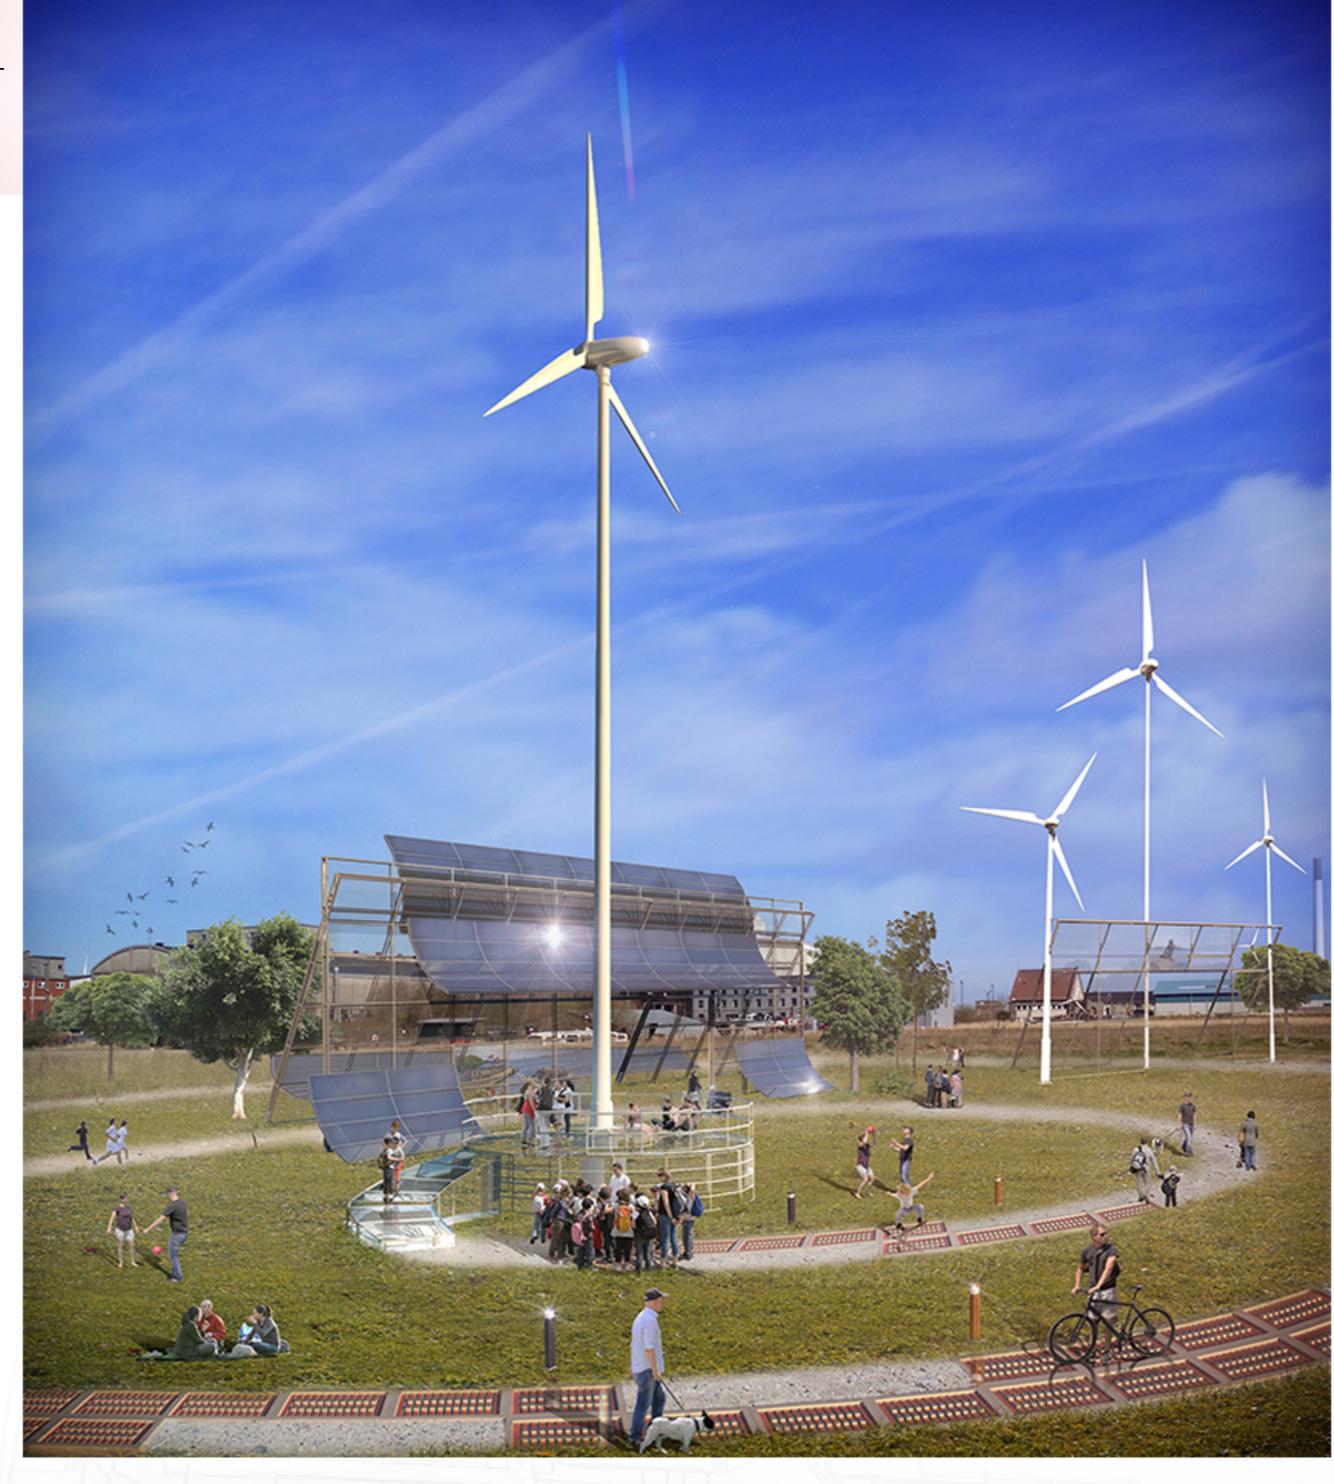

Walking people will produce electricity that later can be used to working of street lanterns and also to charge different devices like mobile phones or laptop and wifi.

From this center pavilion people can see more infrastructure around them. Spiral visually open when the people climbed to the top of the cylinder pavillion. They can also charge their devises by the energy they generate

In the center of the spiral, people understand that the most progressive source of energy is themselves. Mechanical influences of the foot on the surface of the track.