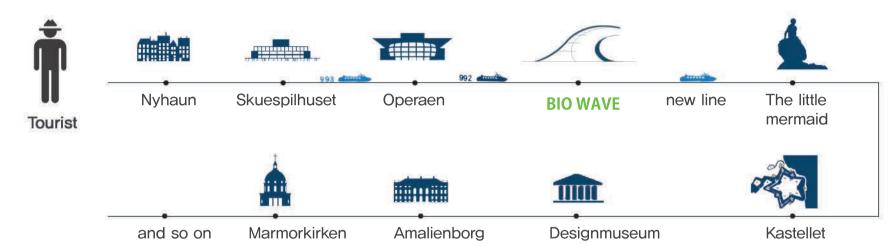

## For Tourist

The area is a famous tourist attraction in the Little Mermaid statue. However, in spite of attractions statue sits alone only. So, i'll visualize the appearance of the Little Mermaid that disappear into the waves like the Little Mermaid story. And i'll propose tour route for tourists.