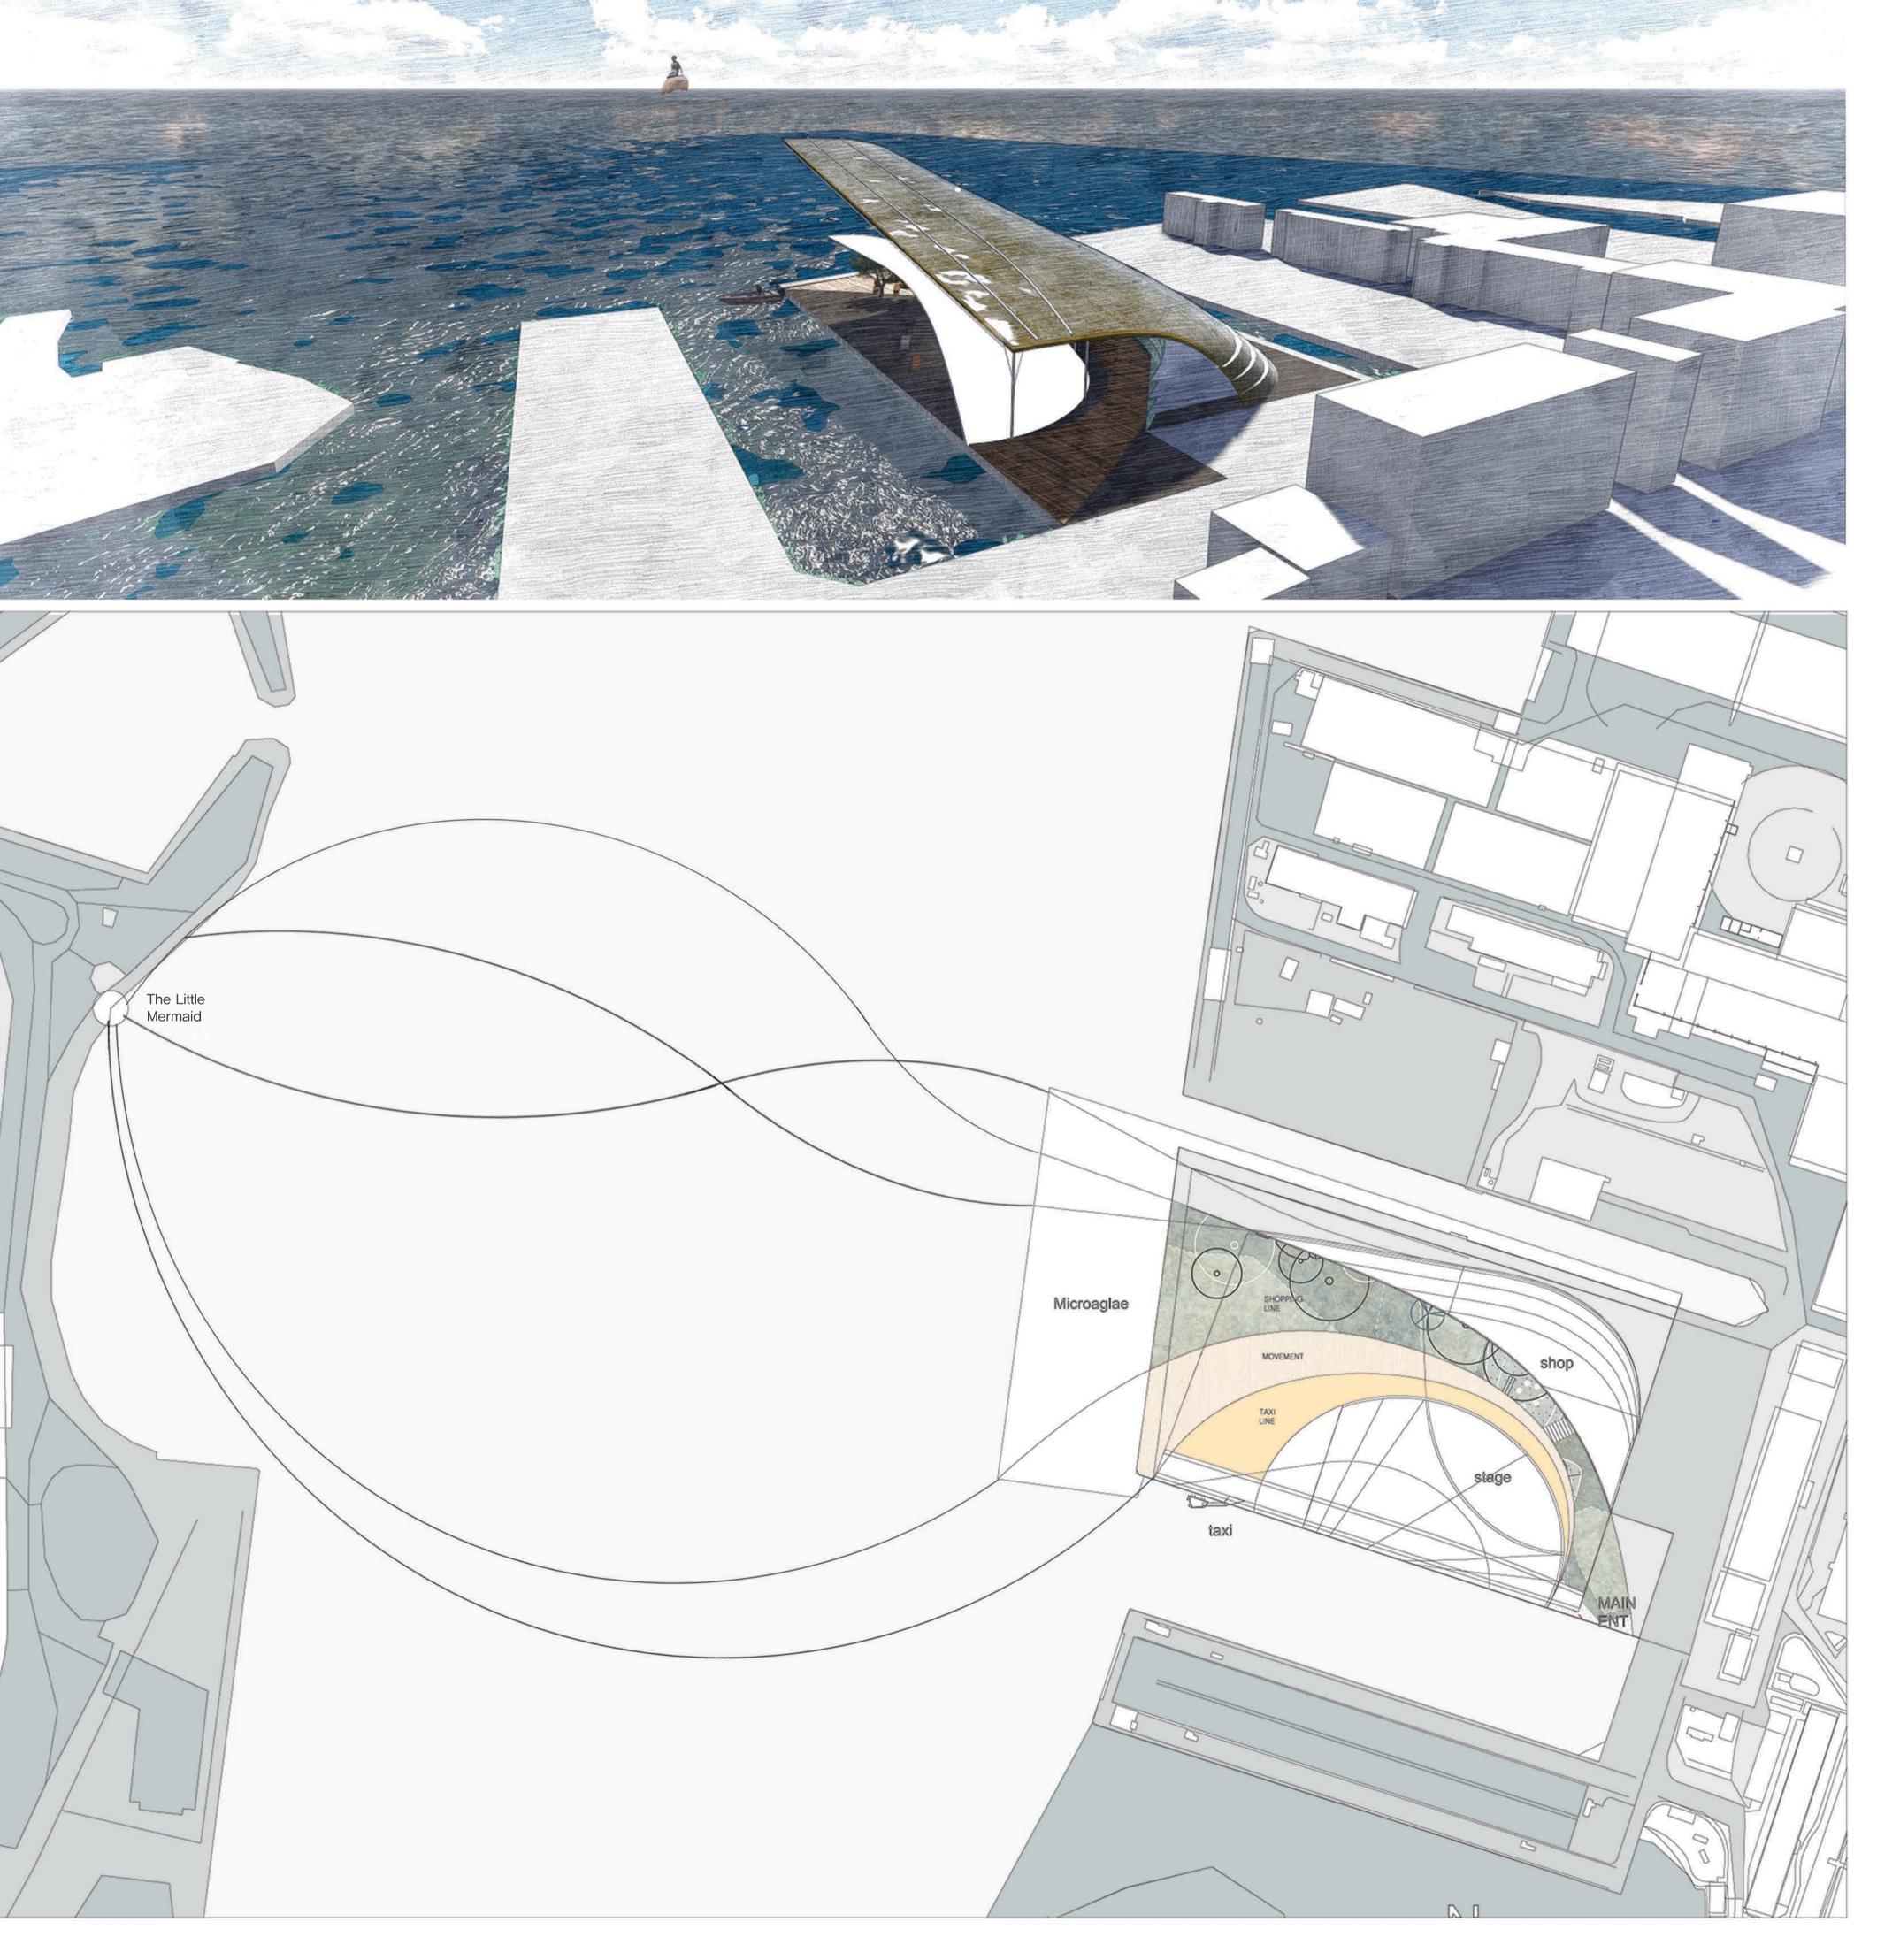

## For Tourist

The area is a famous tourist attraction in the Little Mermaid statue. However, in spite of attractions statue sits alone only. So, i'll visualize the appearance of the Little Mermaid that disappear into the waves like the Little Mermaid story. And i'll propose tour route for tourists.

## **Neighborhood Facility**

LibraryFood Market

Open Stage

-Sports Facilities -Festival/ Forum

For Tourist 

-Souvenir Shop -Information Center

activities

performance