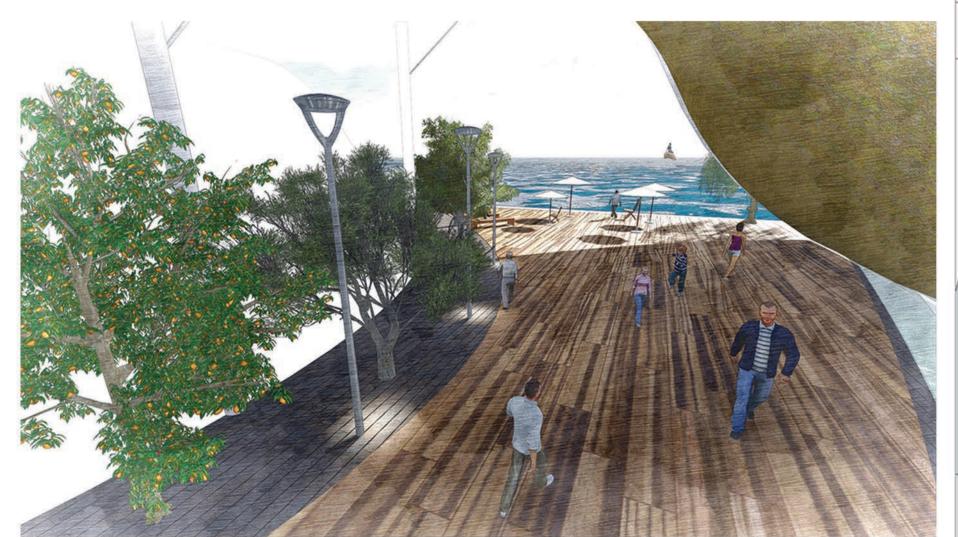

## For Tourist

The area is a famous tourist attraction in the Little Mermaid statue. However, in spite of attractions statue sits alone only. So, i'll visualize the appearance of the Little Mermaid that disappear into the waves like the Little Mermaid story. And i'll propose tour route for tourists.

Marble Church

Castle

Enjoy reading

Denmark

Enjoy the view Enjoy the food

Neighborhood Facility\_Library