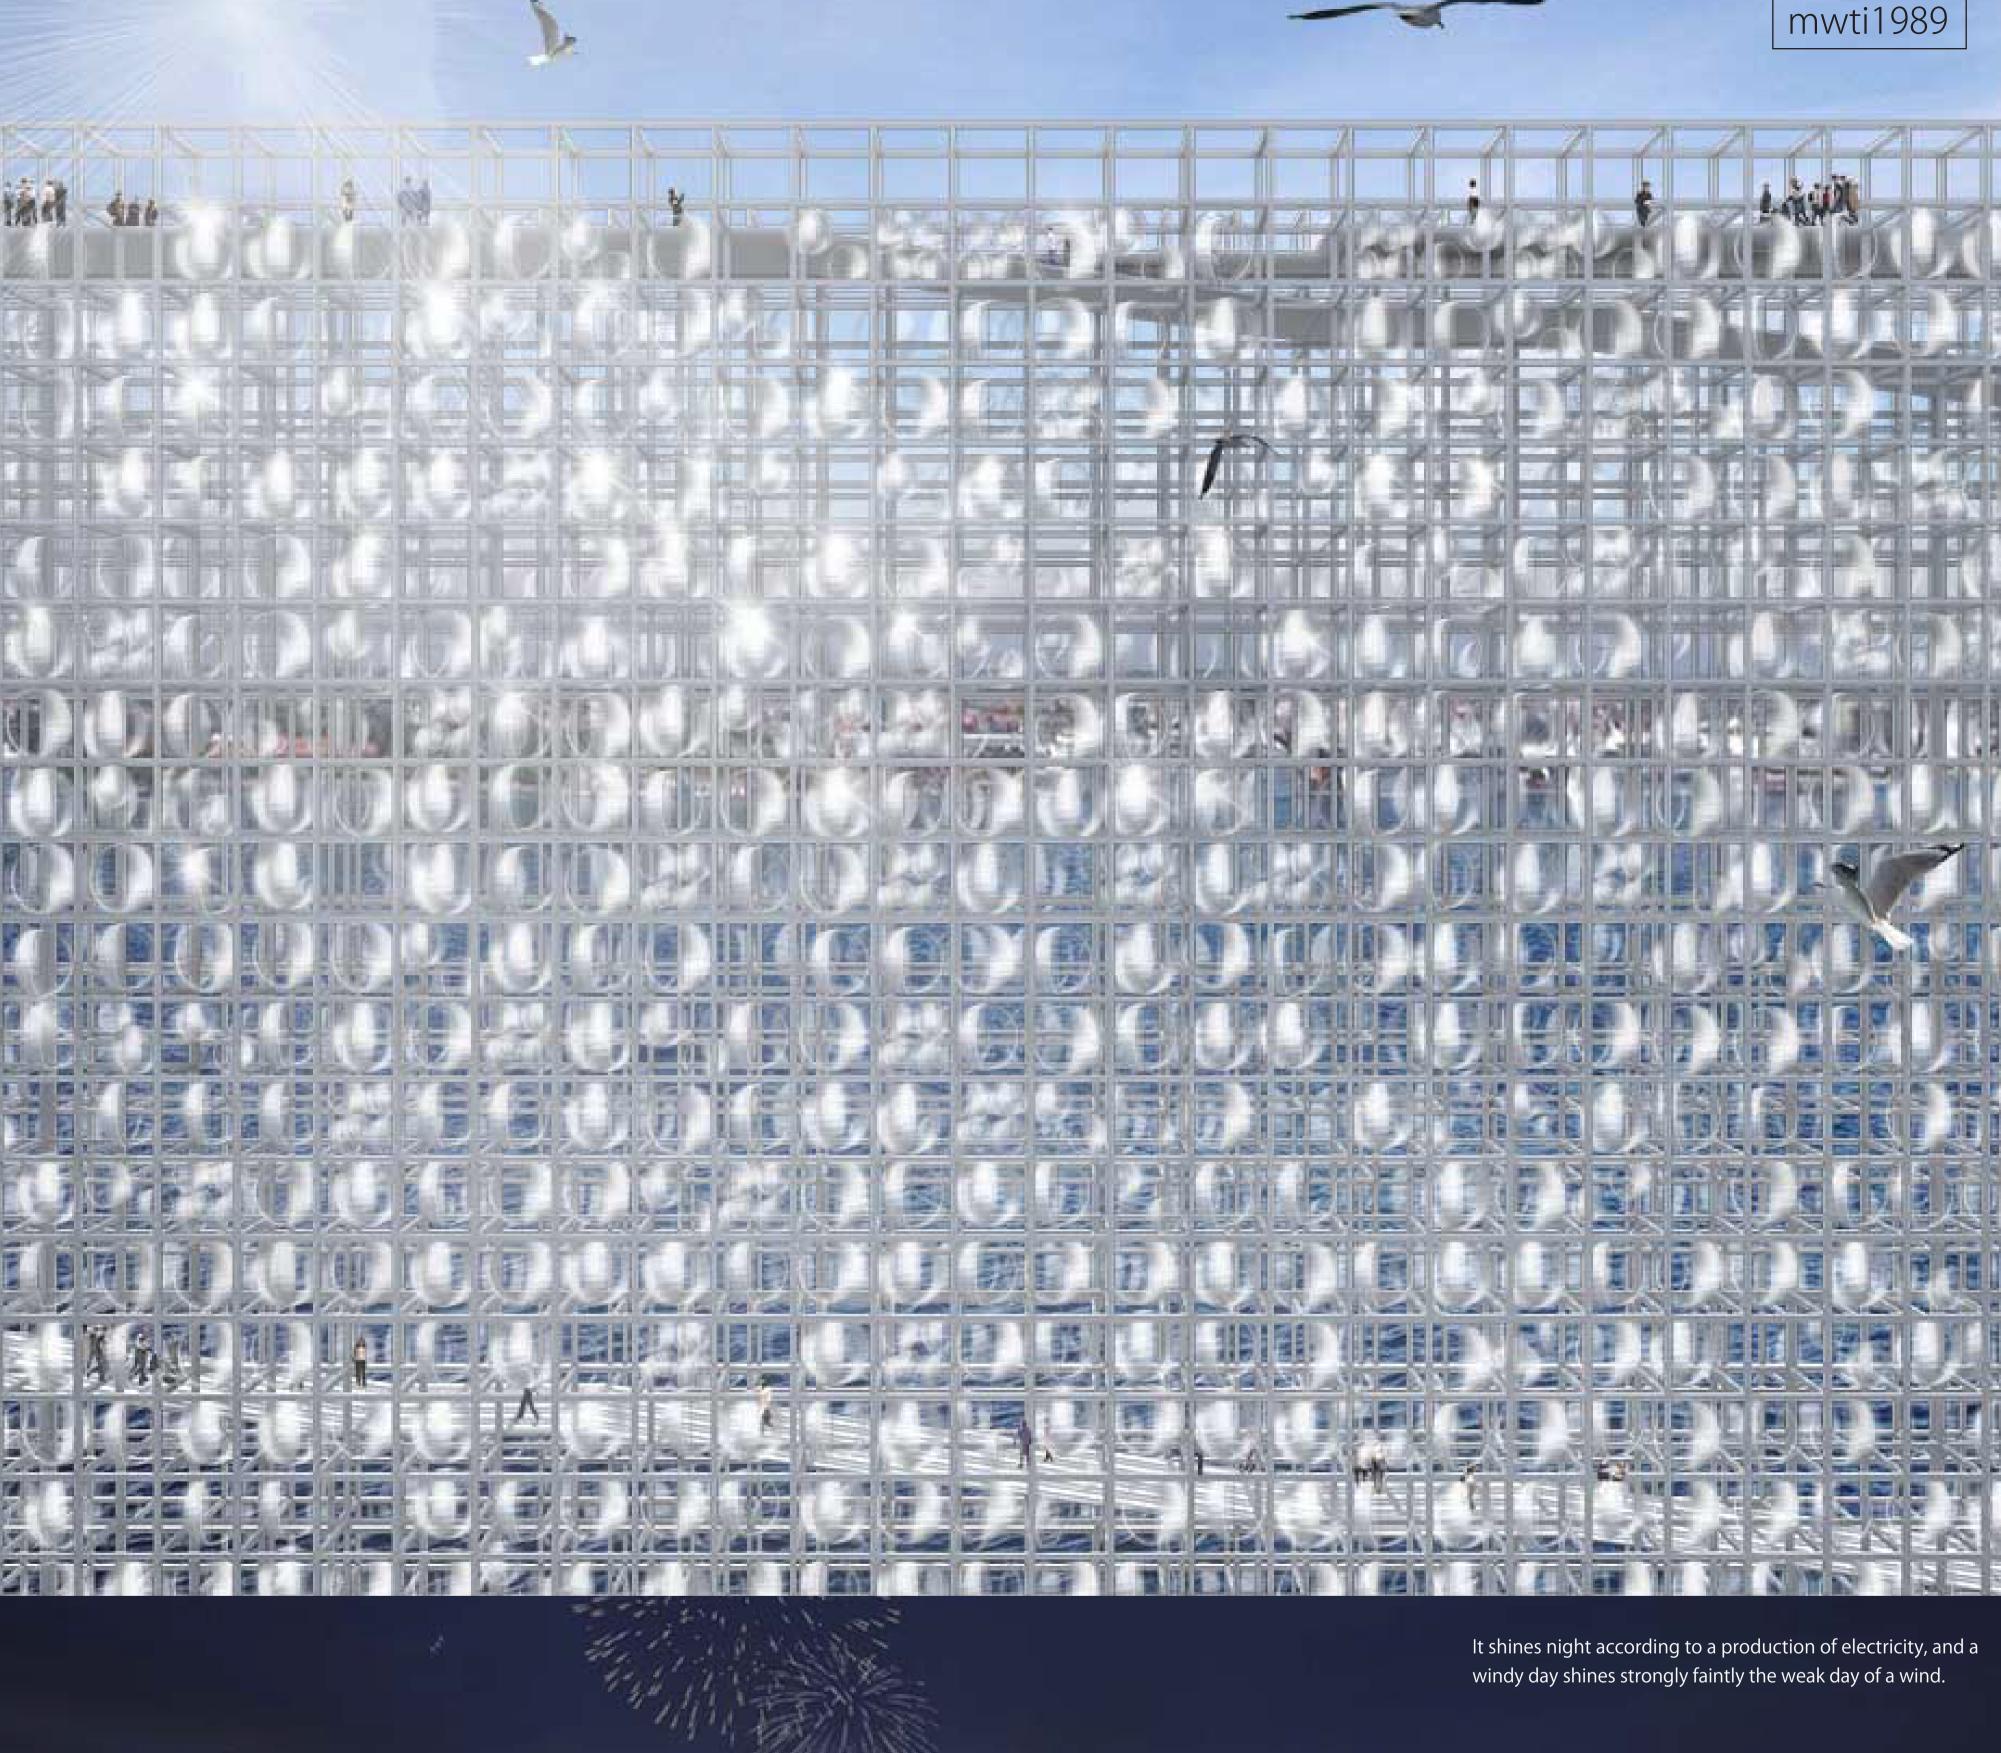

This Huge volume has completely empty at first. The type of sphere windmill of three kinds of sizes is going to be dedicated by citizens' contribution towards Copenhagen Carbon Nutral 2025 plan. The production of electricity also increases according to it. Although it cannot generate electricity slightly in the beginning, if was completed, it is not inferior to the conventional windmill.

The sphere windmill has 3 types, S size : 600mm, M sixe : 1200mm, L size : 2400mm.

A family can contribute a Small size windmill for the future of Copenhagen. The contribution by the company which gears up on environment shows the status of the company by many Large size windmill placed on the tower. It can be easily seen from the opposite shore that the frame of 100m cube is raised slowly from the bottom.