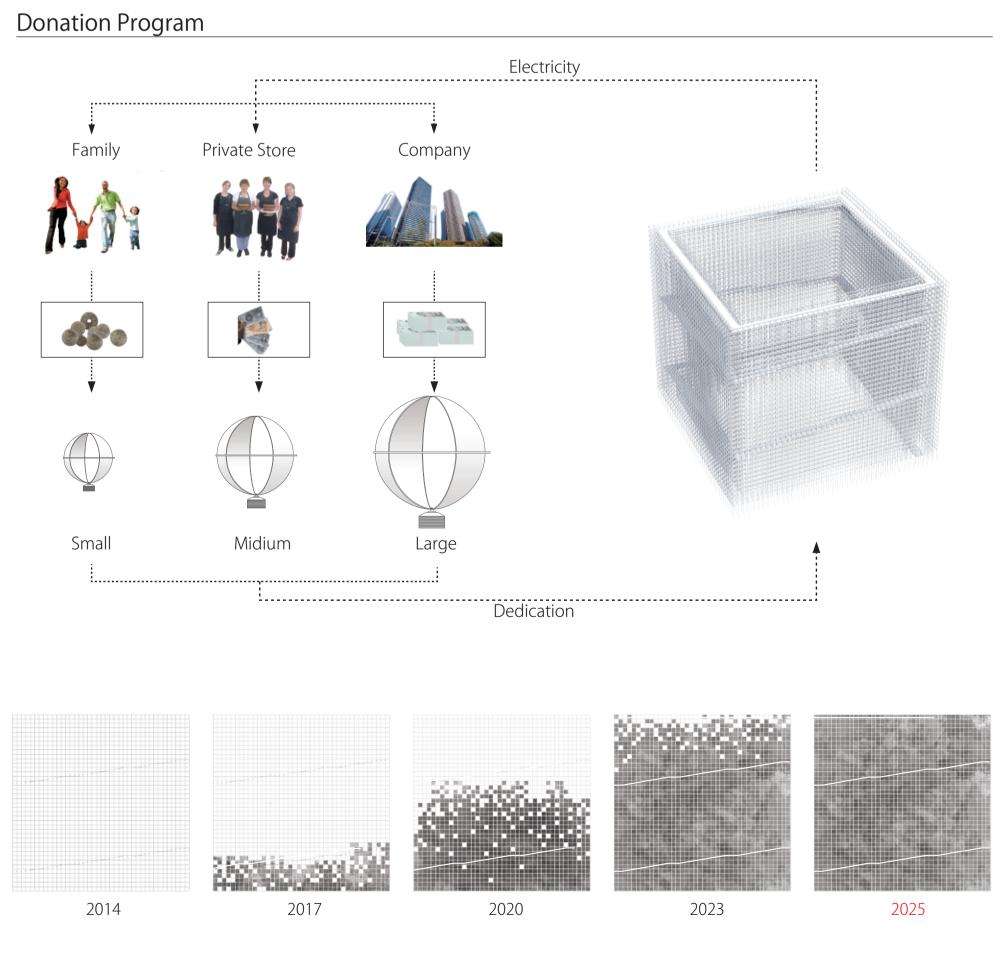

This Huge volume has completely empty at first. The type of sphere windmill of three kinds of sizes is going to be dedicated by citizens' contribution towards Copenhagen Carbon Nutral 2025 plan. The production of electricity also increases according to it. Although it cannot generate electricity slightly in the beginning, if was completed, it is not inferior to the conventional windmill.

The sphere windmill has 3 types, S size : 600mm, M sixe : 1200mm, L size : 2400mm.

A family can contribute a Small size windmill for the future of Copenhagen. The contribution by the company which gears up on environment shows the status of the company by many Large size windmill placed on the tower. It can be easily seen from the opposite shore that the frame of 100m cube is raised slowly from the bottom.

In 2025, the tower which received everybody's thought and has grown will be completed at last. Absolutely, for the citizen who has watched growth, this tower become a symbol of Copenhagen.

1000

## The units gradually filled by sphere windmill contributed by citizen.

10.000 200

........