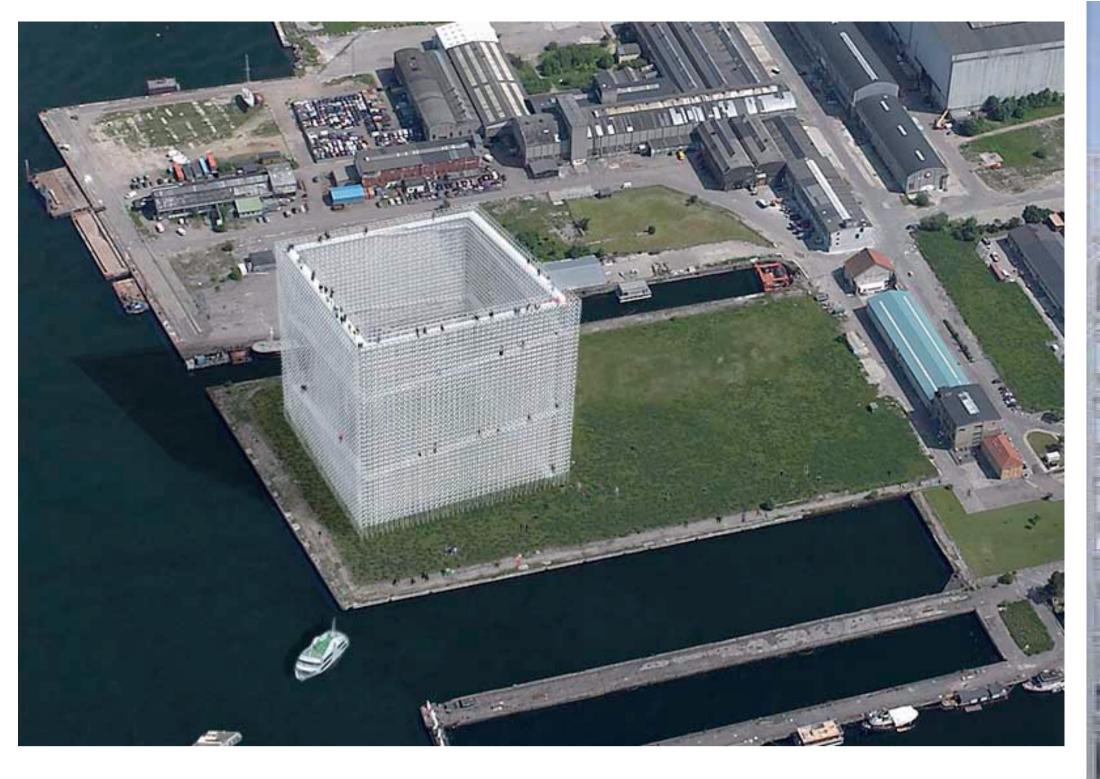

This Huge volume has completely empty at first. The type of sphere windmill of three kinds of sizes is going to be dedicated by citizens' contribution towards Copenhagen Carbon Nutral 2025 plan. The production of electricity also increases according to it. Although it cannot generate electricity slightly in the beginning, if was completed, it is not inferior to the conventional windmill.

In 2025, the tower which received everybody's thought and has grown will be completed at last. Absolutely, for the citizen who has watched growth, this tower become a symbol of Copenhagen.

1000